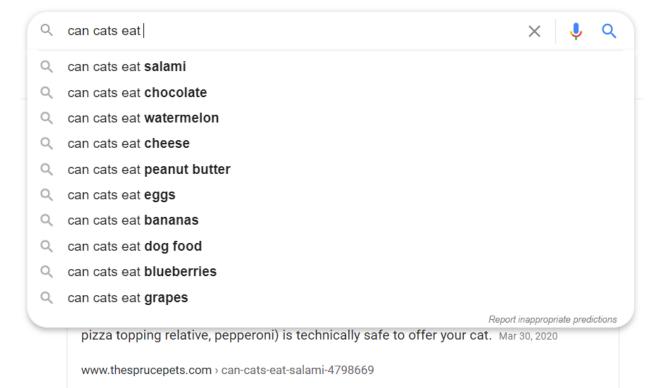

### **Google's Autocomplete** Top of the SERP

Can Cats Eat Salami? - The Spruce Pets

About Featured Snippets II Feedback

### **Google's Suggested Searches** Bottom of the SERP

#### Searches related to can dogs eat spaghetti

can dogs eat **spaghettios** can dogs eat spaghetti **sauce** can dogs eat spaghetti **and meatballs** can dogs eat **tomatoes**  can dogs eat spaghetti **squash** can dogs eat **cheese** can dogs eat **potatoes** can dogs eat **rice** 