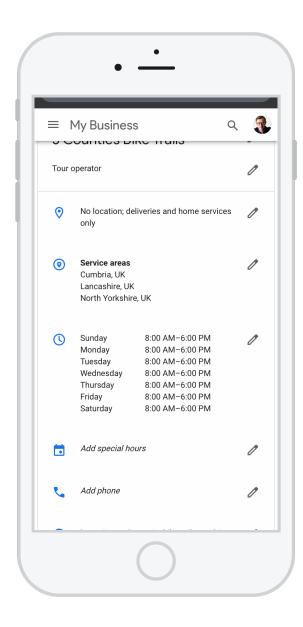

## Google My Business (GMB)

Local searches.

Source: https://www.google.com/business/

#### Google

:

Rating 
 Open now

## Google My Business

Control what information your business presents

Source: https://www.google.com/business/