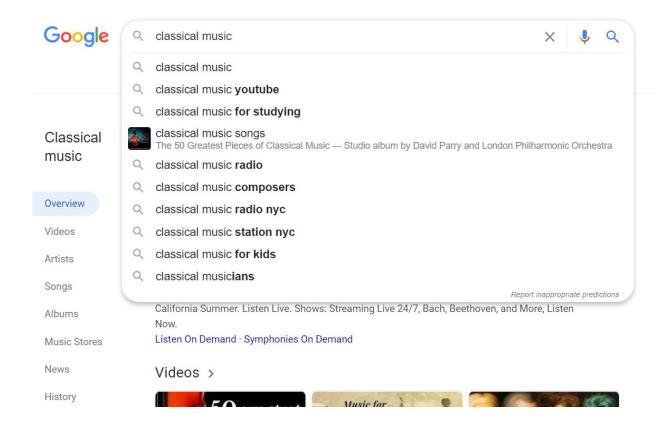

### **Google's Autocomplete**

### **Google's Suggested Searches**

#### Searches related to classical music

youtube classical music famous classical music youtube classical music youtube playlist classical music songs classical music **radio** classical music **piano** classical music **online** classical music **mozart** 