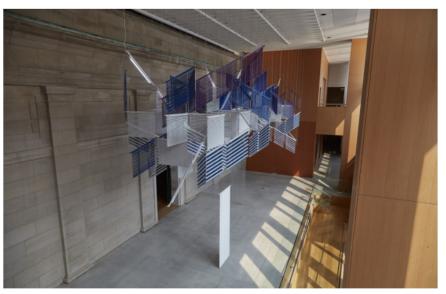

### alt="Polar bear climbing on ice"

Source: https://wwf.ca/

alt="Woven Currents – Confluence of Parallels"

 AGO
 BOOK YOUR VISIT
 DONATE
 AGOINSIDER

 VISITOR INFORMATION
 EXHIBITIONS & EVENTS
 ARTISTS & COLLECTIONS
 LEARN
 SHOP & DINE
 JOIN & SUPPORT

#### HAEGUE YANG: Emergence

October 1, 2020 - April 5, 2021

Haegue Yang. Woven Currents – Confluence of Parallels, 2020. Aluminum venetian blinds, powder-coated aluminum hanging structure, steel wire rope, LED tubes, cable, Dimensions Variable... Purchase, with funds from Eleanor and Francis Shen, the David Yulle and Mary Elizabeth Hodgson Fund, Women's Art Initiative, the Janet and Michael Scott Fund, the Contemporary Circle Fund, the Ivey Foundation Contemporary Art Endowment Fund, funds from Sandra and Leo Del Zotto, the Jay Smith and Laura Rapp Fund and the Molly Gilmour Fund, 2020. © Haegue Yang 2020/22

Source: https://ago.ca/