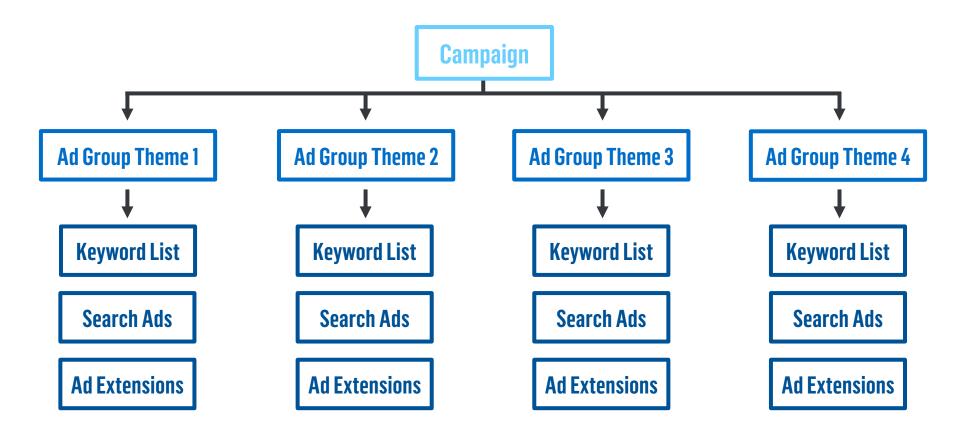

### **Components of SEM Campaigns**

Keywords Ads Ad Extensions

Keywords

Words or a phrase describing your product or service that you choose to help determine when and where your ad can appear.

We want to bid on the keywords that our patrons are likely going to search for that cover across the funnel.

Broad

Phrase

Exact

Ad Groups

An ad group contains one or more ads that share similar targets (keywords, audiences, landing page etc.)

Ad groups help to organize ads and keywords by a common theme or relevance.

Campaign

A set of ad groups (ads, keywords, and bids) that share a budget, targeting and other settings.

Often used to organize categories of products or services that you offer.

Campaigns can hold multiple ad groups, but budget can only be adjusted on campaign level.

Ads

Search ads (text ads) have three parts. Headline text (up to 3) Display URL Description text (up to 2) There are multiple types of search text ads. Expanded text ads Responsive search ads Dynamic search ads

#### Michelle Cann Plays Price

Pianist Cann Plays Florence Price's Piano Concerto in One Movement.

Ad Extensions

A feature that shows extra information with your ad, like an address, phone number, or more webpage links.