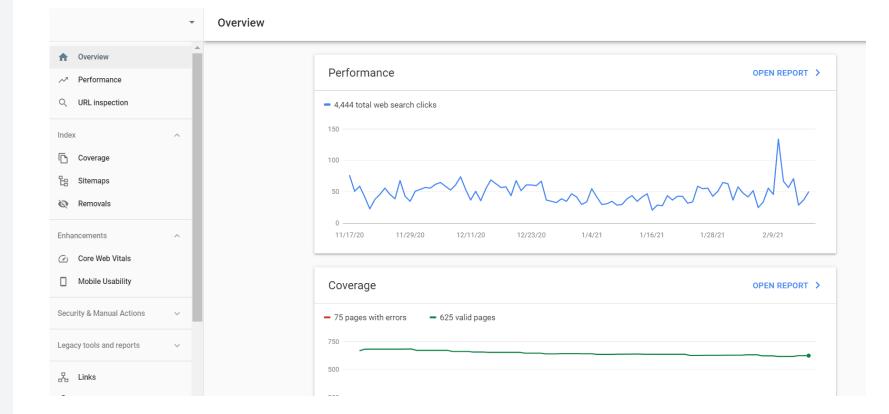

## **Google Search Console**

Your account with Google.

Source: https://search.google.com/

## **Google Search Console**

Private search data.

Source: https://search.google.com/