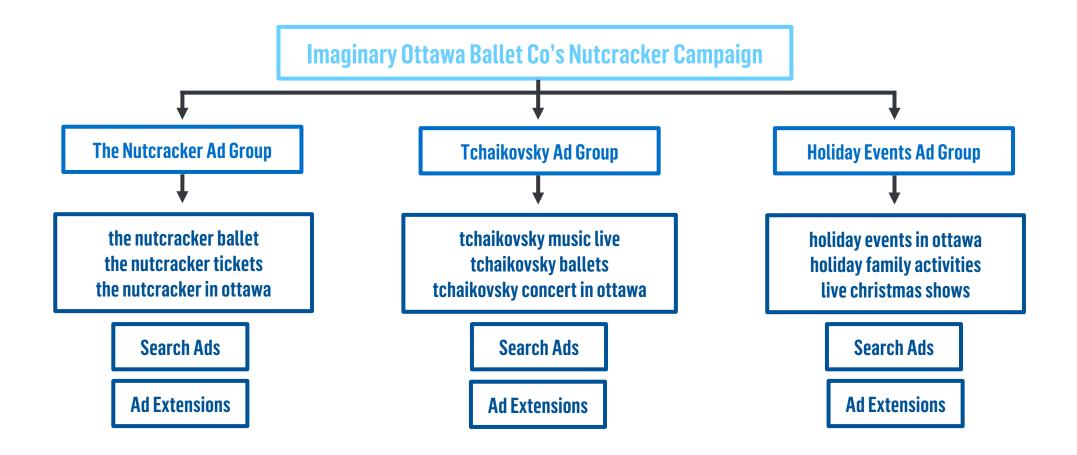

## **Best Practices**

Include keywords that cover the full funnel of a patron's journey.

Model campaigns on the marketing funnel. Brainstorm and bucket keywords into ad groups based on theme and relevancy.