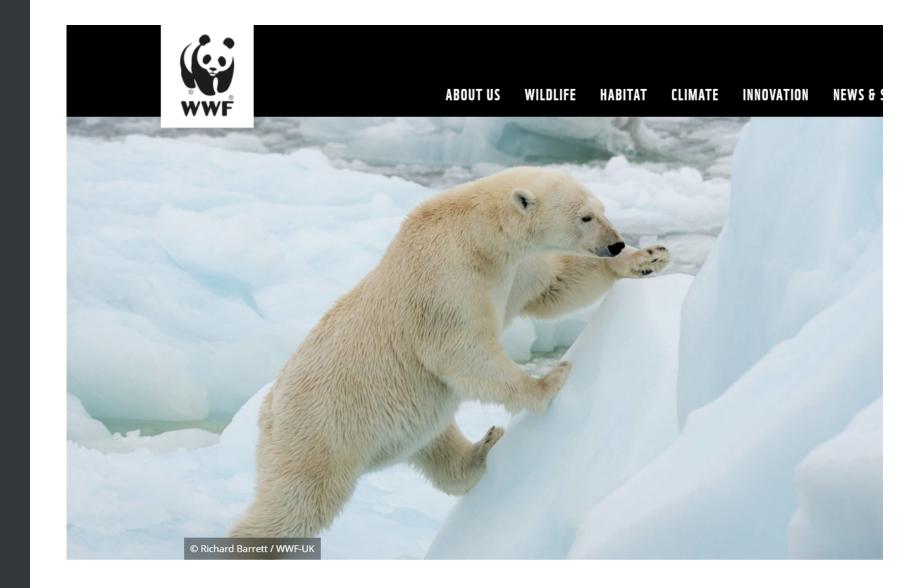

## **Image ALT Attributes**

Describes an image

<img src "URL or Address" alt="Descriptive Image"/>

### alt="Polar bear climbing on ice"

Source: https://wwf.ca/

alt="Woven Currents – Confluence of Parallels"

 AGO
 BOOK YOUR VISIT
 DONATE
 AGOINSIDER

 VISITOR INFORMATION
 EXHIBITIONS & EVENTS
 ARTISTS & COLLECTIONS
 LEARN
 SHOP & DINE
 JOIN & SUPPORT