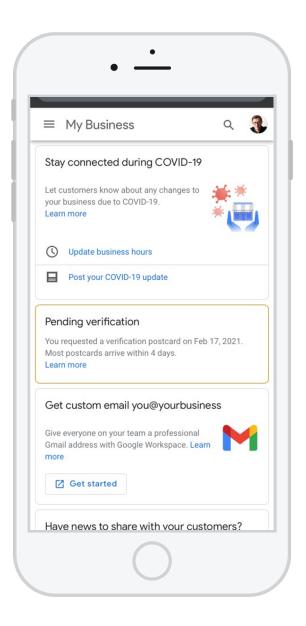

## Google My Business (GMB)

Local searches.

Source: https://www.google.com/business/

## Google My Business

Control what information your business presents

Source: https://www.google.com/business/