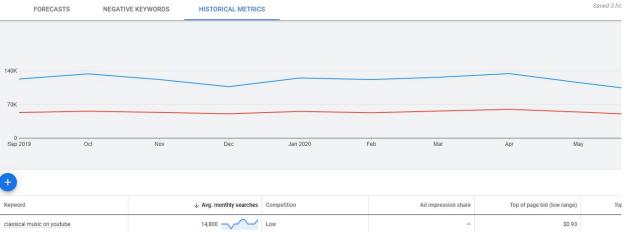

### **Researching with Google Ads**

| Keyword                       | $\downarrow$ Avg. monthly searches | Competition | Ad impression share | Top of page bid (low range) | То |
|-------------------------------|------------------------------------|-------------|---------------------|-----------------------------|----|
| classical music on youtube    | 14,800                             | Low         | -                   | \$0.93                      |    |
| classical music when studying | 12,100                             | Low         |                     | \$1.36                      |    |
| classical music for kids      | 4,400                              | Low         |                     | \$1.59                      |    |
| classical music best          | 4,400                              | Low         | -                   | \$0.96                      |    |
| classical music piano         | 4,400                              | Low         | -                   | \$0.21                      |    |
| classical music for babies    | 3,600                              | Low         | -                   | \$0.31                      |    |
| classical music composers     | 3,600 ~                            | Low         | -                   | \$1.54                      |    |
| classical music relaxing      | 3,600                              | Low         | ~                   | \$0.10                      |    |
| classical music to sleep      | 2,900                              | Low         | -                   | \$0.09                      |    |