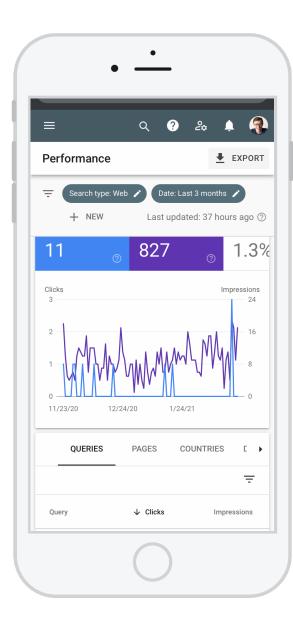

## **Google Search Console**

Your account with Google.

Source: https://search.google.com/

## **Google Search Console**

Private search data.

Source: https://search.google.com/