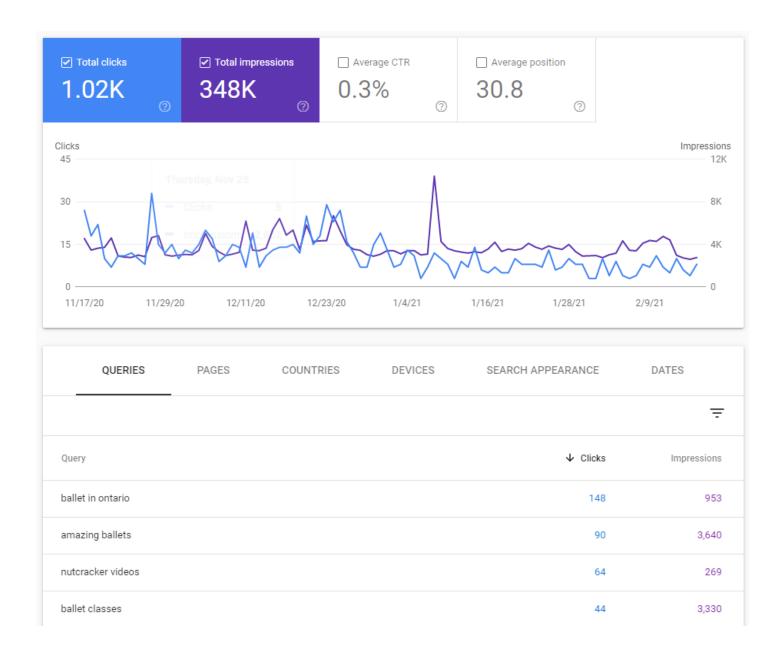

## Optimization: Search Terms

Use the search terms tab to see what search terms are triggering your ads.

Add new keywords based on search terms or negative keywords based on data.

| Search term                      | Match type                     | Added/Excluded | Ad group               | Keyword                               | $\downarrow$ Clicks | Impr. | CTR    |
|----------------------------------|--------------------------------|----------------|------------------------|---------------------------------------|---------------------|-------|--------|
| Total: Search terms ⑦            |                                |                |                        |                                       | 995                 | 4,146 | 24.00% |
| online dance classes             | Exact match                    | ✓ Added        | Online Classes - Exact | [online dance<br>classes]             | 33                  | 1,188 | 2.78%  |
| online ballet class              | Broad match                    | None           | Online Ballet - Broad  | beginner ballet<br>+online            | 12                  | 43    | 27.91% |
| online dance classes for adults  | Exact match                    | ✓ Added        | Online Classes - Exact | [online dance<br>classes for adults]  | 11                  | 174   | 6.32%  |
| online ballroom dance lessons    | Broad match                    | None           | Online Classes - Broad | +online dance<br>classes              | 10                  | 40    | 25.00% |
| online ballet class              | Exact match (close<br>variant) | None           | Online Ballet - Exact  | [ballet online<br>classes]            | 8                   | 57    | 14.04% |
| online ballet classes for adults | Exact match                    | ✓ Added        | Online Ballet - Exact  | [online ballet<br>classes for adults] | 8                   | 31    | 25.81% |
| alvin ailey online classes       | Broad match                    | None           | Online Classes - Broad | +online dance<br>classes              | 8                   | 24    | 33.33% |
| virtual dance classes            | Exact match                    | ✓ Added        | Online Classes - Exact | [virtual dance<br>classes]            | 8                   | 234   | 3.42%  |
| online dance classes for kids    | Exact match                    | ✓ Added        | Online Kids - Exact    | [online dance<br>classes for kids]    | 7                   | 112   | 6.25%  |
| boston ballet online classes     | Phrase match                   | None           | Online Ballet - Phrase | "ballet online                        | 7                   | 14    | 50.00% |